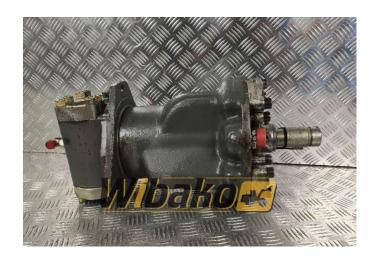

## Swing joint (Svivel joint) Liebherr DDF525 9961014

**Weight: 57.80** 

**Product Code:** 129bg4e **Dimensions:** 0.00 x 0.00 x

0.00

Price: 0.00 zł

Ex Tax: 0.00 zł

## **Product link**

Link: Swing joint (Svivel joint) Liebherr DDF525 9961014

| Basic        |                                                                                                                                                                                                                                                                                                                                                                                                                                                                                                  |
|--------------|--------------------------------------------------------------------------------------------------------------------------------------------------------------------------------------------------------------------------------------------------------------------------------------------------------------------------------------------------------------------------------------------------------------------------------------------------------------------------------------------------|
| Condition    | secondhand                                                                                                                                                                                                                                                                                                                                                                                                                                                                                       |
| Part no.     | 9961014                                                                                                                                                                                                                                                                                                                                                                                                                                                                                          |
| Additional   |                                                                                                                                                                                                                                                                                                                                                                                                                                                                                                  |
| Applications | Track (Crawler) excavator Liebherr R914, Track (Crawler) excavator Liebherr R914B HDSL, Track (Crawler) excavator Liebherr R914C, Track (Crawler) excavator Liebherr R924 C, Track (Crawler) excavator Liebherr R924 HDSL, Track (Crawler) excavator Liebherr R924C, Track (Crawler) excavator Liebherr R934 B HDS, Track (Crawler) excavator Liebherr R944 B, Track (Crawler) excavator Liebherr R944 C, Track (Crawler) excavator Liebherr R944 HDSL, Track (Crawler) excavator Liebherr R944C |