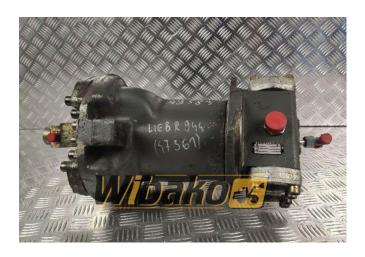

## Swing joint (Svivel joint) Liebherr DDF525 9961014

**Weight: 57.80** 

**Product Code:** 129bg4e **Dimensions:** 0.00 x 0.00 x

0.00

Price: 0.00 zł

Ex Tax: 0.00 zł

## **Product link**

Link: Swing joint (Svivel joint) Liebherr DDF525 9961014

| Basic        |                                                                                                                                                                                                                                                                                                                                                                                                                                                                                                  |
|--------------|--------------------------------------------------------------------------------------------------------------------------------------------------------------------------------------------------------------------------------------------------------------------------------------------------------------------------------------------------------------------------------------------------------------------------------------------------------------------------------------------------|
| Condition    | secondhand                                                                                                                                                                                                                                                                                                                                                                                                                                                                                       |
| Part no.     | 9961014                                                                                                                                                                                                                                                                                                                                                                                                                                                                                          |
| Additional   |                                                                                                                                                                                                                                                                                                                                                                                                                                                                                                  |
| Applications | Track (Crawler) excavator Liebherr R914, Track (Crawler) excavator Liebherr R914B HDSL, Track (Crawler) excavator Liebherr R914C, Track (Crawler) excavator Liebherr R924 C, Track (Crawler) excavator Liebherr R924 HDSL, Track (Crawler) excavator Liebherr R924C, Track (Crawler) excavator Liebherr R934 B HDS, Track (Crawler) excavator Liebherr R944 B, Track (Crawler) excavator Liebherr R944 C, Track (Crawler) excavator Liebherr R944 HDSL, Track (Crawler) excavator Liebherr R944C |