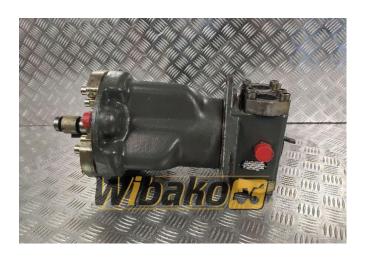

## Swing joint (Svivel joint) Liebherr DDF525 9961014

**Weight: 57.60** 

**Product Code:** 129ag4e **Dimensions:** 0.00 x 0.00 x

0.00

Price: 0.00 zł

Ex Tax: 0.00 zł

## **Product link**

Link: Swing joint (Svivel joint) Liebherr DDF525 9961014

| Basic        |                                                                                                                                                                                                                                                                                                                                                                                                                                                                                                  |
|--------------|--------------------------------------------------------------------------------------------------------------------------------------------------------------------------------------------------------------------------------------------------------------------------------------------------------------------------------------------------------------------------------------------------------------------------------------------------------------------------------------------------|
| Condition    | secondhand                                                                                                                                                                                                                                                                                                                                                                                                                                                                                       |
| Part no.     | 9961014                                                                                                                                                                                                                                                                                                                                                                                                                                                                                          |
| Additional   |                                                                                                                                                                                                                                                                                                                                                                                                                                                                                                  |
| Applications | Track (Crawler) excavator Liebherr R914, Track (Crawler) excavator Liebherr R914B HDSL, Track (Crawler) excavator Liebherr R914C, Track (Crawler) excavator Liebherr R924 C, Track (Crawler) excavator Liebherr R924 HDSL, Track (Crawler) excavator Liebherr R924C, Track (Crawler) excavator Liebherr R934 B HDS, Track (Crawler) excavator Liebherr R944 B, Track (Crawler) excavator Liebherr R944 C, Track (Crawler) excavator Liebherr R944 HDSL, Track (Crawler) excavator Liebherr R944C |