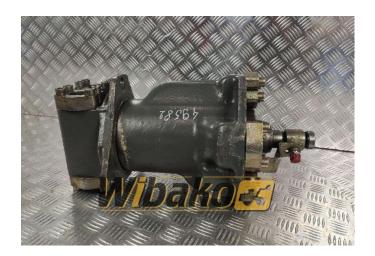

## Swing joint (Svivel joint) Liebherr DDF525 9961014

**Weight: 57.60** 

**Product Code:** 129ag4e **Dimensions:** 0.00 x 0.00 x

0.00

Price: 0.00 zł

Ex Tax: 0.00 zł

## **Product link**

Link: Swing joint (Svivel joint) Liebherr DDF525 9961014

| Basic        |                                                                                                                                                                                                                                                                                                                                                                                                                                                                                                  |
|--------------|--------------------------------------------------------------------------------------------------------------------------------------------------------------------------------------------------------------------------------------------------------------------------------------------------------------------------------------------------------------------------------------------------------------------------------------------------------------------------------------------------|
| Condition    | secondhand                                                                                                                                                                                                                                                                                                                                                                                                                                                                                       |
| Part no.     | 9961014                                                                                                                                                                                                                                                                                                                                                                                                                                                                                          |
| Additional   |                                                                                                                                                                                                                                                                                                                                                                                                                                                                                                  |
| Applications | Track (Crawler) excavator Liebherr R914, Track (Crawler) excavator Liebherr R914B HDSL, Track (Crawler) excavator Liebherr R914C, Track (Crawler) excavator Liebherr R924 C, Track (Crawler) excavator Liebherr R924 HDSL, Track (Crawler) excavator Liebherr R924C, Track (Crawler) excavator Liebherr R934 B HDS, Track (Crawler) excavator Liebherr R944 B, Track (Crawler) excavator Liebherr R944 C, Track (Crawler) excavator Liebherr R944 HDSL, Track (Crawler) excavator Liebherr R944C |