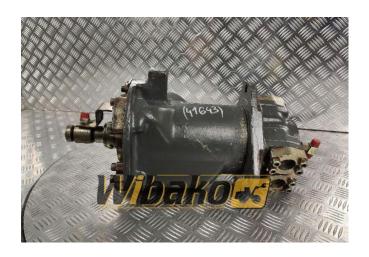

## Swing joint (Svivel joint) Liebherr DDF520 9144400

**Weight:** 53.60

**Product Code:** 12252w4 **Dimensions:** 0.00 x 0.00 x

0.00

Price: 0.00 zł

Ex Tax: 0.00 zł

## **Product link**

Link: Swing joint (Svivel joint) Liebherr DDF520 9144400

| Basic        |                                                                                                                                                                                                                                                                                                                                                                                                                                                                                                                      |
|--------------|----------------------------------------------------------------------------------------------------------------------------------------------------------------------------------------------------------------------------------------------------------------------------------------------------------------------------------------------------------------------------------------------------------------------------------------------------------------------------------------------------------------------|
| Condition    | secondhand                                                                                                                                                                                                                                                                                                                                                                                                                                                                                                           |
| Part no.     | 9144400                                                                                                                                                                                                                                                                                                                                                                                                                                                                                                              |
| Additional   |                                                                                                                                                                                                                                                                                                                                                                                                                                                                                                                      |
| Applications | Track (Crawler) excavator Liebherr R904 LI, Track (Crawler) excavator Liebherr R912, Track (Crawler) excavator Liebherr R912LC, Track (Crawler) excavator Liebherr R914, Track (Crawler) excavator Liebherr R914 HDSL, Track (Crawler) excavator Liebherr R922, Track (Crawler) excavator Liebherr R922 HDS, Track (Crawler) excavator Liebherr R922 HDSL, Track (Crawler) excavator Liebherr R922LC, Track (Crawler) excavator Liebherr R924, Track (Crawler) excavator Liebherr R924 HDSL, Track (Crawler) excavat |