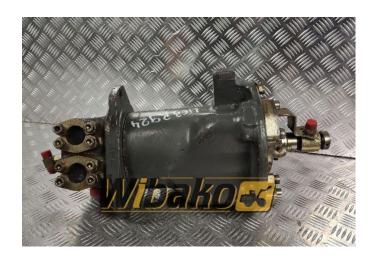

## Swing joint (Svivel joint) Liebherr DDF520 9144400

**Weight:** 53.60

**Product Code:** 12252w4 **Dimensions:** 0.00 x 0.00 x

0.00

Price: 0.00 zł

Ex Tax: 0.00 zł

## **Product link**

Link: Swing joint (Svivel joint) Liebherr DDF520 9144400

| Basic        |                                                                                                                                                                                                                                                                                                                                                                                                                                                                                                                      |
|--------------|----------------------------------------------------------------------------------------------------------------------------------------------------------------------------------------------------------------------------------------------------------------------------------------------------------------------------------------------------------------------------------------------------------------------------------------------------------------------------------------------------------------------|
| Condition    | secondhand                                                                                                                                                                                                                                                                                                                                                                                                                                                                                                           |
| Part no.     | 9144400                                                                                                                                                                                                                                                                                                                                                                                                                                                                                                              |
| Additional   |                                                                                                                                                                                                                                                                                                                                                                                                                                                                                                                      |
| Applications | Track (Crawler) excavator Liebherr R904 LI, Track (Crawler) excavator Liebherr R912, Track (Crawler) excavator Liebherr R912LC, Track (Crawler) excavator Liebherr R914, Track (Crawler) excavator Liebherr R914 HDSL, Track (Crawler) excavator Liebherr R922, Track (Crawler) excavator Liebherr R922 HDS, Track (Crawler) excavator Liebherr R922 HDSL, Track (Crawler) excavator Liebherr R922LC, Track (Crawler) excavator Liebherr R924, Track (Crawler) excavator Liebherr R924 HDSL, Track (Crawler) excavat |