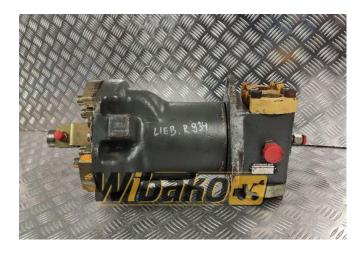

## Swing joint (Svivel joint) Liebherr DDF525 9961014

Weight: 57.80 Product Code: yocg4e Dimensions: 0.00 x 0.00 x 0.00

Price: 0.00 zł

Ex Tax: 0.00 zł

## Product link

Link: Swing joint (Svivel joint) Liebherr DDF525 9961014

| Basic        |                                                                                                                                                                                                                                                                                                                                                                                                                                                                                                                                              |
|--------------|----------------------------------------------------------------------------------------------------------------------------------------------------------------------------------------------------------------------------------------------------------------------------------------------------------------------------------------------------------------------------------------------------------------------------------------------------------------------------------------------------------------------------------------------|
| Condition    | secondhand                                                                                                                                                                                                                                                                                                                                                                                                                                                                                                                                   |
| Part no.     | 9961014                                                                                                                                                                                                                                                                                                                                                                                                                                                                                                                                      |
| Additional   |                                                                                                                                                                                                                                                                                                                                                                                                                                                                                                                                              |
| Applications | Track (Crawler) excavator Liebherr R914,<br>Track (Crawler) excavator Liebherr R914B<br>HDSL, Track (Crawler) excavator Liebherr<br>R914C, Track (Crawler) excavator Liebherr<br>R924 C, Track (Crawler) excavator Liebherr<br>R924 HDSL, Track (Crawler) excavator<br>Liebherr R924C, Track (Crawler) excavator<br>Liebherr R934 B HDS, Track (Crawler)<br>excavator Liebherr R944 B, Track (Crawler)<br>excavator Liebherr R944 C, Track (Crawler)<br>excavator Liebherr R944 HDSL, Track<br>(Crawler) excavator Liebherr R944 HDSL, Track |