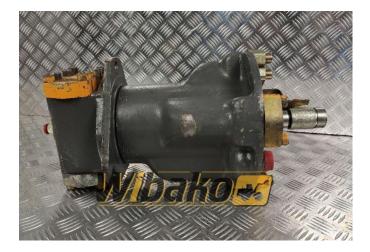

## Swing joint (Svivel joint) Liebherr DDF525 9961014

Weight: 57.80 Product Code: yocg4e Dimensions: 0.00 x 0.00 x 0.00

Price: 0.00 zł

Ex Tax: 0.00 zł

## Product link

Link: Swing joint (Svivel joint) Liebherr DDF525 9961014

| Basic        |                                                                                                                                                                                                                                                                                                                                                                                                                                                                                                                                              |
|--------------|----------------------------------------------------------------------------------------------------------------------------------------------------------------------------------------------------------------------------------------------------------------------------------------------------------------------------------------------------------------------------------------------------------------------------------------------------------------------------------------------------------------------------------------------|
| Condition    | secondhand                                                                                                                                                                                                                                                                                                                                                                                                                                                                                                                                   |
| Part no.     | 9961014                                                                                                                                                                                                                                                                                                                                                                                                                                                                                                                                      |
| Additional   |                                                                                                                                                                                                                                                                                                                                                                                                                                                                                                                                              |
| Applications | Track (Crawler) excavator Liebherr R914,<br>Track (Crawler) excavator Liebherr R914B<br>HDSL, Track (Crawler) excavator Liebherr<br>R914C, Track (Crawler) excavator Liebherr<br>R924 C, Track (Crawler) excavator Liebherr<br>R924 HDSL, Track (Crawler) excavator<br>Liebherr R924C, Track (Crawler) excavator<br>Liebherr R934 B HDS, Track (Crawler)<br>excavator Liebherr R944 B, Track (Crawler)<br>excavator Liebherr R944 C, Track (Crawler)<br>excavator Liebherr R944 HDSL, Track<br>(Crawler) excavator Liebherr R944 HDSL, Track |