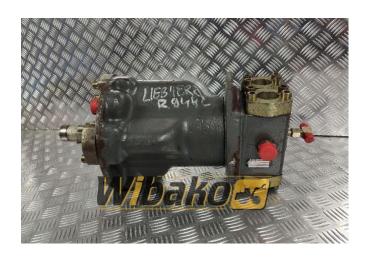

## Swing joint (Svivel joint) Liebherr DDF525 9961014

Weight: 58.00

**Product Code:** y18g4e **Dimensions:** 0.00 x 0.00 x

0.00

Price: 0.00 zł

Ex Tax: 0.00 zł

## **Product link**

Link: Swing joint (Svivel joint) Liebherr DDF525 9961014

| Basic        |                                                                                                                                                                                                                                                                                                                                                                                                                                                                                                  |
|--------------|--------------------------------------------------------------------------------------------------------------------------------------------------------------------------------------------------------------------------------------------------------------------------------------------------------------------------------------------------------------------------------------------------------------------------------------------------------------------------------------------------|
| Condition    | secondhand                                                                                                                                                                                                                                                                                                                                                                                                                                                                                       |
| Part no.     | 9961014                                                                                                                                                                                                                                                                                                                                                                                                                                                                                          |
| Additional   |                                                                                                                                                                                                                                                                                                                                                                                                                                                                                                  |
| Applications | Track (Crawler) excavator Liebherr R914, Track (Crawler) excavator Liebherr R914B HDSL, Track (Crawler) excavator Liebherr R914C, Track (Crawler) excavator Liebherr R924 C, Track (Crawler) excavator Liebherr R924 HDSL, Track (Crawler) excavator Liebherr R924C, Track (Crawler) excavator Liebherr R934 B HDS, Track (Crawler) excavator Liebherr R944 B, Track (Crawler) excavator Liebherr R944 C, Track (Crawler) excavator Liebherr R944 HDSL, Track (Crawler) excavator Liebherr R944C |