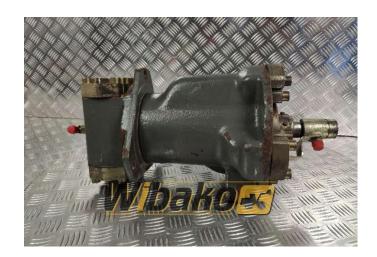

## Swing joint (Svivel joint) Liebherr DDF525 9961014

Weight: 58.00

**Product Code:** y18g4e **Dimensions:** 0.00 x 0.00 x

0.00

Price: 0.00 zł

Ex Tax: 0.00 zł

## **Product link**

Link: Swing joint (Svivel joint) Liebherr DDF525 9961014

| Basic        |                                                                                                                                                                                                                                                                                                                                                                                                                                                                                                  |
|--------------|--------------------------------------------------------------------------------------------------------------------------------------------------------------------------------------------------------------------------------------------------------------------------------------------------------------------------------------------------------------------------------------------------------------------------------------------------------------------------------------------------|
| Condition    | secondhand                                                                                                                                                                                                                                                                                                                                                                                                                                                                                       |
| Part no.     | 9961014                                                                                                                                                                                                                                                                                                                                                                                                                                                                                          |
| Additional   |                                                                                                                                                                                                                                                                                                                                                                                                                                                                                                  |
| Applications | Track (Crawler) excavator Liebherr R914, Track (Crawler) excavator Liebherr R914B HDSL, Track (Crawler) excavator Liebherr R914C, Track (Crawler) excavator Liebherr R924 C, Track (Crawler) excavator Liebherr R924 HDSL, Track (Crawler) excavator Liebherr R924C, Track (Crawler) excavator Liebherr R934 B HDS, Track (Crawler) excavator Liebherr R944 B, Track (Crawler) excavator Liebherr R944 C, Track (Crawler) excavator Liebherr R944 HDSL, Track (Crawler) excavator Liebherr R944C |