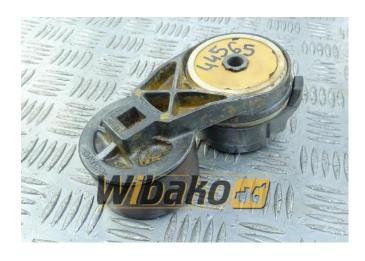

## Belt tensioner Dayco Caterpillar 3116/3126/3406/C 7/C9/C10/C12/C15/C16/C18 190-0649

**Weight:** 1.62

Product Code: ydxl5u

**Dimensions:**  $19.00 \times 10.00 \times$ 

9.00

Price: 615.00 zł

Ex Tax: 500.00 zł

## **Product link**

Link: Belt tensioner Dayco Caterpillar

3116/3126/3406/C7/C9/C10/C12/C15/C16/C18 190-0649

| Basic        |                                                                                                                                                                                                                                                                        |
|--------------|------------------------------------------------------------------------------------------------------------------------------------------------------------------------------------------------------------------------------------------------------------------------|
| Condition    | used                                                                                                                                                                                                                                                                   |
| Part no.     | 190-0649                                                                                                                                                                                                                                                               |
| Additional   |                                                                                                                                                                                                                                                                        |
| Applications | Engine Caterpillar 3116, Engine Caterpillar 3126, Engine Caterpillar 3176, Engine Caterpillar C10, Engine Caterpillar C12, Engine Caterpillar C15, Engine Caterpillar C16, Engine Caterpillar C18, Engine Caterpillar C7, Engine Caterpillar C7, Engine Caterpillar C9 |