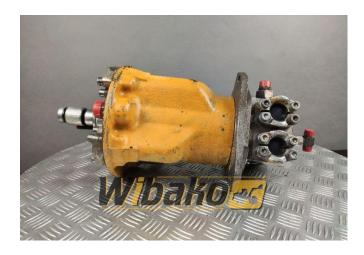

## Swing joint (Svivel joint) Liebherr DDF520 9144400001

**Weight: 52.80** 

**Product Code:** vc4g49 **Dimensions:** 0.00 x 0.00 x

0.00

Price: 0.00 zł

**Ex Tax: 0.00 zł** 

## **Product link**

Link: Swing joint (Svivel joint) Liebherr DDF520 9144400001

| Basic        |                                                                                                                                                                                          |
|--------------|------------------------------------------------------------------------------------------------------------------------------------------------------------------------------------------|
| Condition    | secondhand                                                                                                                                                                               |
| Part no.     | 9144400001                                                                                                                                                                               |
| Additional   |                                                                                                                                                                                          |
| Applications | Track (Crawler) excavator Liebherr R902,<br>Track (Crawler) excavator Liebherr R912,<br>Track (Crawler) excavator Liebherr R912<br>HDSL, Track (Crawler) excavator Liebherr<br>R922 HDSL |