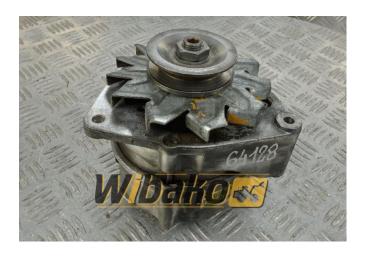

## **Alternator Liebherr 9883183**

**Weight:** 7.20

**Product Code:** 1dhcls2

**Dimensions:**  $20.00 \times 19.00 \times$ 

16.00

Price: 0.00 zł

Ex Tax: 0.00 zł

## **Product link**

Link: Alternator Liebherr 9883183

| Basic        |                                                                                                                                                                                                                                                                         |
|--------------|-------------------------------------------------------------------------------------------------------------------------------------------------------------------------------------------------------------------------------------------------------------------------|
| Part no.     | 9883183                                                                                                                                                                                                                                                                 |
| Additional   |                                                                                                                                                                                                                                                                         |
| Applications | Track (Crawler) excavator Liebherr<br>R924HDSL, Engine Liebherr D924, Engine<br>Liebherr D924 T-E A1 9883022, Engine<br>Liebherr D924 TI-E A2 9888898, Engine<br>Liebherr D926, Engine Liebherr D926 T-E A2<br>9887412, Engine Liebherr D9406, Engine<br>Liebherr D9408 |