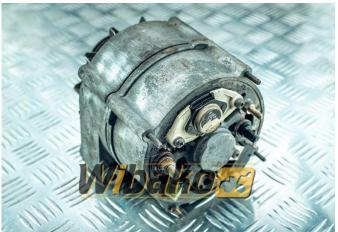

## **Alternator Liebherr 9883183**

**Weight:** 7.20

**Product Code:** 1dhcls2

**Dimensions:**  $20.00 \times 19.00 \times$ 

16.00

Price: 0.00 zł

Ex Tax: 0.00 zł

## **Product link**

Link: Alternator Liebherr 9883183

| Basic        |                                                                                                                                                                                                                                                                         |
|--------------|-------------------------------------------------------------------------------------------------------------------------------------------------------------------------------------------------------------------------------------------------------------------------|
| Part no.     | 9883183                                                                                                                                                                                                                                                                 |
| Additional   |                                                                                                                                                                                                                                                                         |
| Applications | Track (Crawler) excavator Liebherr<br>R924HDSL, Engine Liebherr D924, Engine<br>Liebherr D924 T-E A1 9883022, Engine<br>Liebherr D924 TI-E A2 9888898, Engine<br>Liebherr D926, Engine Liebherr D926 T-E A2<br>9887412, Engine Liebherr D9406, Engine<br>Liebherr D9408 |