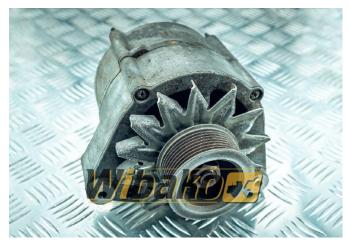

## **Alternator Liebherr 9883183**

**Weight:** 7.20

**Product Code:** 1dhcls2

**Dimensions:**  $20.00 \times 19.00 \times$ 

16.00

Price: 0.00 zł

Ex Tax: 0.00 zł

## **Product link**

Link: Alternator Liebherr 9883183

| Basic        |                                                                                                                                                                                                                                                                         |
|--------------|-------------------------------------------------------------------------------------------------------------------------------------------------------------------------------------------------------------------------------------------------------------------------|
| Part no.     | 9883183                                                                                                                                                                                                                                                                 |
| Additional   |                                                                                                                                                                                                                                                                         |
| Applications | Track (Crawler) excavator Liebherr<br>R924HDSL, Engine Liebherr D924, Engine<br>Liebherr D924 T-E A1 9883022, Engine<br>Liebherr D924 TI-E A2 9888898, Engine<br>Liebherr D926, Engine Liebherr D926 T-E A2<br>9887412, Engine Liebherr D9406, Engine<br>Liebherr D9408 |