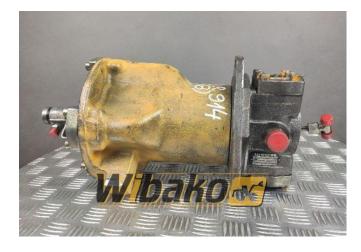

## Swing joint (Svivel joint) Liebherr DDF520 9144400

Weight: 53.00 Product Code: v4f2w4 Dimensions: 0.00 x 0.00 x 0.00

Price: 0.00 zł

Ex Tax: 0.00 zł

## **Product link**

Link: Swing joint (Svivel joint) Liebherr DDF520 9144400

| Basic        |                                                                                                                                                                                                                                                                                                                                                                                                                                                                                                                                                        |
|--------------|--------------------------------------------------------------------------------------------------------------------------------------------------------------------------------------------------------------------------------------------------------------------------------------------------------------------------------------------------------------------------------------------------------------------------------------------------------------------------------------------------------------------------------------------------------|
| Condition    | secondhand                                                                                                                                                                                                                                                                                                                                                                                                                                                                                                                                             |
| Part no.     | 9144400                                                                                                                                                                                                                                                                                                                                                                                                                                                                                                                                                |
| Additional   |                                                                                                                                                                                                                                                                                                                                                                                                                                                                                                                                                        |
| Applications | Track (Crawler) excavator Liebherr R904 LI,<br>Track (Crawler) excavator Liebherr R912,<br>Track (Crawler) excavator Liebherr R912LC,<br>Track (Crawler) excavator Liebherr R914,<br>Track (Crawler) excavator Liebherr R914<br>HDSL, Track (Crawler) excavator Liebherr<br>R922, Track (Crawler) excavator Liebherr<br>R922 HDS, Track (Crawler) excavator<br>Liebherr R922 HDSL, Track (Crawler)<br>excavator Liebherr R924, Track (Crawler)<br>excavator Liebherr R924, Track (Crawler)<br>excavator Liebherr R924 HDSL, Track<br>(Crawler) excavat |