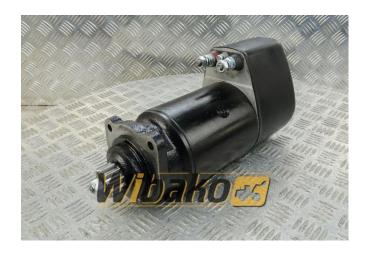

## Starter Bosch D904/D914/D9 24/D906/D916/D926 0001371001

**Weight:** 16.35

**Product Code:** 1d5lpn2

**Dimensions:** 39.00 x 20.00 x

15.00

**Price: 0.00 zł** 

Ex Tax: 0.00 zł

## **Product link**

Link: Starter Bosch D904/D914/D924/D906/D916/D926 0001371001

| Basic        |                                                                                                                                                                                                                                  |
|--------------|----------------------------------------------------------------------------------------------------------------------------------------------------------------------------------------------------------------------------------|
| Condition    | reconditioned                                                                                                                                                                                                                    |
| Part no.     | 0001371001                                                                                                                                                                                                                       |
| Additional   |                                                                                                                                                                                                                                  |
| Applications | Wheel loader Liebherr L541, Engine Liebherr D904, Engine Liebherr D906, Engine Liebherr D906 TB 9277804, Engine Liebherr D914, Engine Liebherr D916, Engine Liebherr D916 TI 9272686, Engine Liebherr D924, Engine Liebherr D926 |