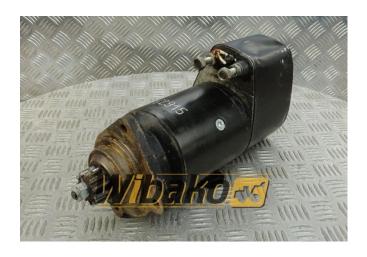

## **Starter Bosch 0001416069**

**Weight:** 16.50

Product Code: 1cjna17

**Dimensions:**  $39.00 \times 17.00 \times$ 

14.00

Price: 0.00 zł

Ex Tax: 0.00 zł

## **Product link**

Link: Starter Bosch 0001416069

| Basic        |                                                                                                                                                                                                               |
|--------------|---------------------------------------------------------------------------------------------------------------------------------------------------------------------------------------------------------------|
| Part no.     | 0001416069                                                                                                                                                                                                    |
| Type         | OE                                                                                                                                                                                                            |
| Additional   |                                                                                                                                                                                                               |
| Applications | Engine Liebherr D904, Engine Liebherr D904<br>TB, Engine Liebherr D906, Engine Liebherr<br>D914, Engine Liebherr D916, Engine Liebherr<br>D924, Engine Liebherr D924 TI-E A2<br>9883030, Engine Liebherr D926 |