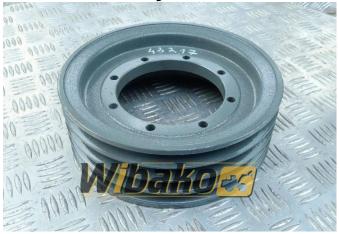

## Fan drive for engine Liebherr D9406/D9408 9279323

**Weight:** 14.59

**Product Code:** xf9rff

**Dimensions:**  $27.00 \times 17.00 \times$ 

17.00

Price: 2 337.00 zł

Ex Tax: 1 900.00 zł

## **Product link**

Link: Fan drive for engine Liebherr D9406/D9408 9279323

| Basic        |                                                                                           |
|--------------|-------------------------------------------------------------------------------------------|
| Condition    | secondhand                                                                                |
| Part no.     | 9279323                                                                                   |
| Additional   |                                                                                           |
| Applications | Engine Liebherr D9406, Engine Liebherr<br>D9408, Engine Liebherr D9408 TI-E A3<br>9887425 |