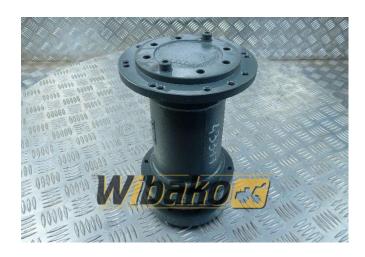

## Fan drive for engine Liebherr D9406/D9408 9279323

**Weight:** 14.59

**Product Code:** xf9rff

**Dimensions:**  $27.00 \times 17.00 \times$ 

17.00

Price: 2 337.00 zł

Ex Tax: 1 900.00 zł

## **Product link**

Link: Fan drive for engine Liebherr D9406/D9408 9279323

| Basic        |                                                                                           |
|--------------|-------------------------------------------------------------------------------------------|
| Condition    | secondhand                                                                                |
| Part no.     | 9279323                                                                                   |
| Additional   |                                                                                           |
| Applications | Engine Liebherr D9406, Engine Liebherr<br>D9408, Engine Liebherr D9408 TI-E A3<br>9887425 |