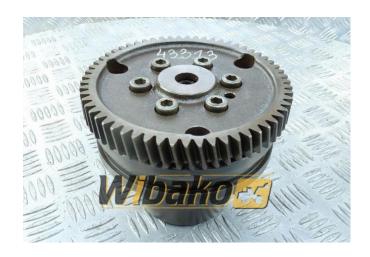

## **Injection pump drive Liebherr** 9885052

**Weight: 9.08** 

**Product Code:** xf5rfc

**Dimensions:**  $16.00 \times 16.00 \times$ 

13.00

Price: 2 583.00 zł

Ex Tax: 2 100.00 zł

## **Product link**

Link: Injection pump drive Liebherr 9885052

| Basic        |                                                                                                                                                                                                                         |
|--------------|-------------------------------------------------------------------------------------------------------------------------------------------------------------------------------------------------------------------------|
| Condition    | secondhand                                                                                                                                                                                                              |
| Part no.     | 9885052                                                                                                                                                                                                                 |
| Additional   |                                                                                                                                                                                                                         |
| Applications | Engine Liebherr D9406, Engine Liebherr<br>D9408, Engine Liebherr D9408 TI-E A3<br>9887425, Engine Liebherr D9408 TI-E A3<br>9888257, Engine Liebherr D9408 TI-E A4<br>9075325, Engine Liebherr D9408 TI-E A5<br>9076635 |