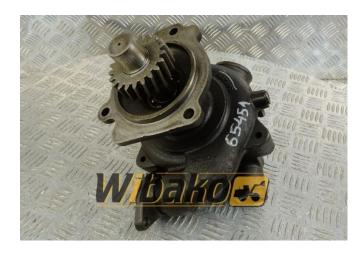

## Water pump for engine Cummins M11 3882615

Weight: 12.04 Product Code: 1ei3lms Dimensions: 29.00 x 29.00 x 20.00

Price: 0.00 zł

Ex Tax: 0.00 zł

## **Product link**

Link: Water pump for engine Cummins M11 3882615

| Basic        |                                                                                                                                                  |
|--------------|--------------------------------------------------------------------------------------------------------------------------------------------------|
| Condition    | secondhand                                                                                                                                       |
| Part no.     | 3882615                                                                                                                                          |
| Additional   |                                                                                                                                                  |
| Applications | Engine Cummins LT10, Engine Cummins<br>M11, Engine Cummins M11, Engine Cummins<br>M11 CELECT PLUS, Engine Cummins M11-C,<br>Engine Cummins QSM11 |