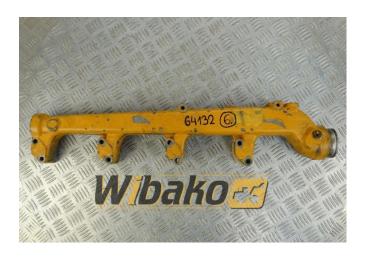

## Water mainfold for engine Liebherr D924 3021153

**Weight: 3.50** 

Product Code: 1dhghqt

**Dimensions:** 67.00 x 14.00 x

10.00

Price: 0.00 zł

Ex Tax: 0.00 zł

## **Product link**

Link: Water mainfold for engine Liebherr D924 3021153

| Basic        |                                                                                                             |
|--------------|-------------------------------------------------------------------------------------------------------------|
| Condition    | used                                                                                                        |
| Part no.     | 3021153                                                                                                     |
| Type         | OE                                                                                                          |
| Type         | OE                                                                                                          |
| Additional   |                                                                                                             |
| Applications | Engine Liebherr D904, Engine Liebherr D914,<br>Engine Liebherr D924, Engine Liebherr D924<br>T-E A1 9883022 |