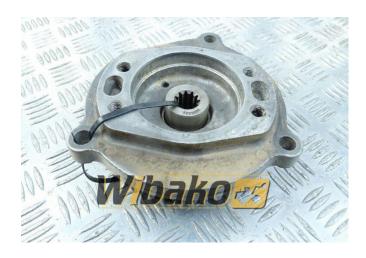

## Hydraulic pump drive Cummins M11 3820754/3819 638/3028422/3161567

**Weight: 3.20** 

Product Code: x8qo7a

**Dimensions:**  $17.00 \times 17.00 \times$ 

11.00

Price: 356.70 zł

Ex Tax: 290.00 zł

## **Product link**

Link: <u>Hydraulic pump drive Cummins M11</u> 3820754/3819638/3028422/3161567

| Basic        |                                                                                                                                                 |
|--------------|-------------------------------------------------------------------------------------------------------------------------------------------------|
| Condition    | used                                                                                                                                            |
| Part no.     | 3820754/3819638/3028422/3161567                                                                                                                 |
| Additional   |                                                                                                                                                 |
| Applications | Engine Cummins M11, Engine Cummins M11<br>CELECT PLUS, Engine Cummins QSM11,<br>Engine Cummins QSM11 CPL2828, Engine<br>Cummins QSM11-C CPL8608 |