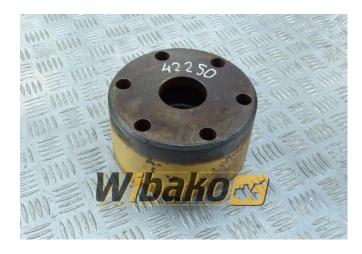

## Crankshaft hub Caterpillar 4N-2109

Weight: 9.04 Product Code: wlmqtc Dimensions: 17.00 x 17.00 x 13.00

## **Product link**

Link: Crankshaft hub Caterpillar 4N-2109

| Basic        |                                                                                                                                                                                       |
|--------------|---------------------------------------------------------------------------------------------------------------------------------------------------------------------------------------|
| Condition    | used                                                                                                                                                                                  |
| Part no.     | 4N-2109                                                                                                                                                                               |
| Туре         | OE                                                                                                                                                                                    |
| Туре         | OE                                                                                                                                                                                    |
| Additional   |                                                                                                                                                                                       |
| Applications | Engine Caterpillar 3406, Engine Caterpillar<br>3406, Engine Caterpillar 3408, Engine<br>Caterpillar C15, Engine Caterpillar C15,<br>Engine Caterpillar C16, Engine Caterpillar<br>C18 |