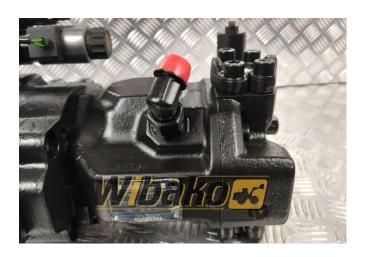

## Hydraulic pump Rexroth A A10VSO 18 DR/31L-PSC12N00 R902410536

**Weight:** 17.00

**Product Code:** 1a1h7ji **Dimensions:** 0.00 x 0.00 x

0.00

**Price: 0.00 zł** 

Ex Tax: 0.00 zł

## **Description**

Axial piston variable pump A10VS, swashplate design, open circuit, nominal pressure 280 bar, maximum pressure 350 bar. Series 31. Geometric displacement 18 cm<sup>3</sup>. Pressure controller, hydraulic. Drive splined shaft ANSI B92.1a. Mounting flange ISO 3019-1 (SAE) 2-hole. SAE flange ports according to J518. Working ports metric. Fastening thread metric; lateral top bottom for through drive. Without through drive.