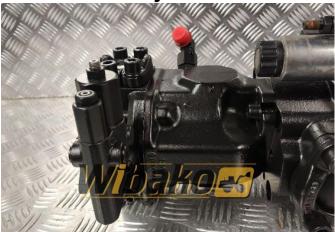

## Hydraulic pump Rexroth A A10VSO 18 DR/31L-PSC12N00 R902410536

**Weight:** 17.00

**Product Code:** 1a1h7ji **Dimensions:** 0.00 x 0.00 x

0.00

**Price: 0.00 zł** 

Ex Tax: 0.00 zł

## **Description**

Axial piston variable pump A10VS, swashplate design, open circuit, nominal pressure 280 bar, maximum pressure 350 bar. Series 31. Geometric displacement 18 cm<sup>3</sup>. Pressure controller, hydraulic. Drive splined shaft ANSI B92.1a. Mounting flange ISO 3019-1 (SAE) 2-hole. SAE flange ports according to J518. Working ports metric. Fastening thread metric; lateral top bottom for through drive. Without through drive.