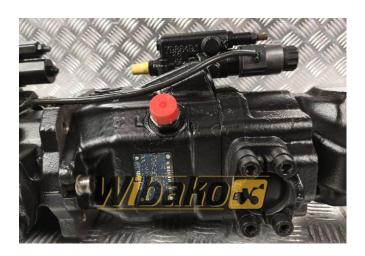

## Hydraulic pump Rexroth A A10V O 45ED 73/52L-VSC12K52T R902435408

Weight: 20.00

**Product Code:** 1a1g7jh **Dimensions:** 0.00 x 0.00 x

0.00

**Price: 0.00 zł** 

Ex Tax: 0.00 zł

## **Description**

Axial piston variable pump A10VO, swashplate design, open circuit, nominal pressure 250 bar, maximum pressure 315 bar. Series 52. Geometric displacement 45 cm³. Directions of rotation: counterclockwise (viewed on drive shaft). Seal: FKM (fluoroelastomer). Splined shaft ISO 3019-1, standard. Mounting flange ISO 3019-1 (SAE) 2-hole. SAE flange ports, fastening thread metric, laterally opposite, for through drive. Through drive flange ISO 3019-1 82-2 (A), hub for splined shaft 3/4 in 11T16/32DP.