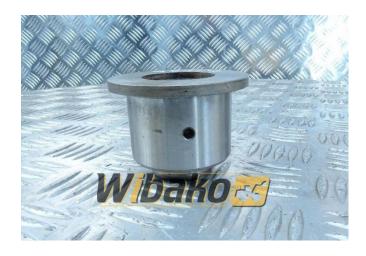

## Idler pin Caterpillar 7C-7851

Weight: 0.79 Product Code: whhqpn Dimensions: 8.00 x 8.00 x 6.00

## **Product link**

Link: Idler pin Caterpillar 7C-7851

| Basic        |                                                                                                                                          |
|--------------|------------------------------------------------------------------------------------------------------------------------------------------|
| Condition    | used                                                                                                                                     |
| Part no.     | 7C-7851                                                                                                                                  |
| Туре         | OE                                                                                                                                       |
| Туре         | OE                                                                                                                                       |
| Additional   |                                                                                                                                          |
| Applications | Engine Caterpillar C10, Engine Caterpillar<br>C10 191-4057, Engine Caterpillar C12,<br>Engine Caterpillar C13, Engine Caterpillar<br>C13 |