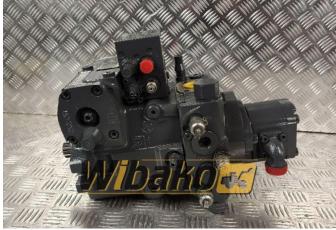

## Hydraulic pump Hydromatik A4VG56DWDM1/32L-NZX02F013F-S R902044328

Weight: 50.80 Product Code: 161i4xs Dimensions: 0.00 x 0.00 x 0.00

Price: 0.00 zł

Ex Tax: 0.00 zł

## Description

Axial piston variable pump A4VG. Geometric displacement 56 cm<sup>3</sup>. Pressure cut-off. Series 3, index 2. Direction of rotation (viewed on drive shaft): counter-clockwise. Sealing material: NBR (nitrile rubber), shaft seal in FKM (fluoroelastomer). Splined shaft DIN 5480 for single pump.