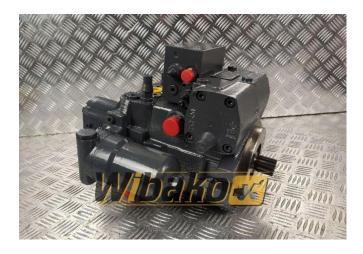

## Hydraulic pump Hydromatik A4VG56DWDM1/32L-NZX02F013F-S R902044328

Weight: 50.80 Product Code: 161i4xs Dimensions: 0.00 x 0.00 x 0.00

Price: 0.00 zł

Ex Tax: 0.00 zł

## Description

Axial piston variable pump A4VG. Geometric displacement 56 cm<sup>3</sup>. Pressure cut-off. Series 3, index 2. Direction of rotation (viewed on drive shaft): counter-clockwise. Sealing material: NBR (nitrile rubber), shaft seal in FKM (fluoroelastomer). Splined shaft DIN 5480 for single pump.