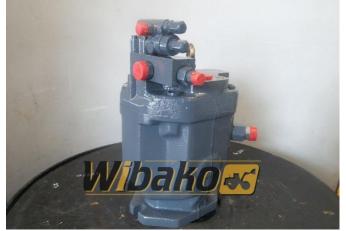

## Hydraulic pump Rexroth AP A10V O100 DFR1/31L-PSC11N00 -SO527 R902431983

Weight: 60.00 Product Code: xoprl8 Dimensions: 0.00 x 0.00 x 0.00

Price: 0.00 zł Ex Tax: 0.00 zł

## Description

Axial piston variable pump A10V, swashplate design, open circuit, nominal pressure 280 bar, maximum pressure 350 bar. Series 31. Geometric displacement 100 cm<sup>3</sup>. Pressure controller with flow controller, hydraulic, X-T plugged with flushing function. Drive splined shaft ANSI B92.1a. Mounting flange ISO 3019-1 (SAE) 2-hole. SAE flange ports according to J518. Working ports metric. Fastening thread metric; rear not for through drive. Without through drive.

| Basic        |                                       |
|--------------|---------------------------------------|
| Condition    | secondhand                            |
| Part no.     | R902431983                            |
| Additional   |                                       |
| Applications | Drive pump Liebherr 10292237, Crawler |