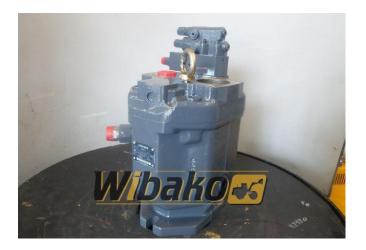

## Hydraulic pump Rexroth AP A10V O100 DFR1/31L-PSC11N00 -SO527 R902431983

Weight: 60.00 Product Code: xoprl8 Dimensions: 0.00 x 0.00 x 0.00

Price: 0.00 zł Ex Tax: 0.00 zł

## Description

Axial piston variable pump A10V, swashplate design, open circuit, nominal pressure 280 bar, maximum pressure 350 bar. Series 31. Geometric displacement 100 cm<sup>3</sup>. Pressure controller with flow controller, hydraulic, X-T plugged with flushing function. Drive splined shaft ANSI B92.1a. Mounting flange ISO 3019-1 (SAE) 2-hole. SAE flange ports according to J518. Working ports metric. Fastening thread metric; rear not for through drive. Without through drive.

| Basic        |                                       |
|--------------|---------------------------------------|
| Condition    | secondhand                            |
| Part no.     | R902431983                            |
| Additional   |                                       |
| Applications | Drive pump Liebherr 10292237, Crawler |