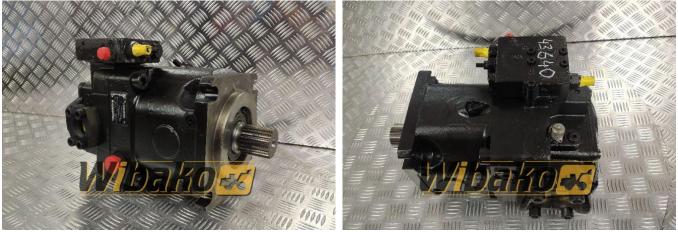

## Description

Axial Piston Variable Pump A11VO. Swashplate design, variable, nominal pressure 350 bar, maximum pressure 400 bar. Open circuit. Size,  $\approx$  displacement V<sub>g maks.</sub> 130 cm<sup>3</sup>. Control unit: power control with override Direction of rotation: counter-clockwise (viewed from shaft end). NBR (nitrile-caoutchouc), shaft seal ring in FKM (fluorcaoutchouc). Splined shaft DIN 5480 for single and combination pump. Mounting flange SAE J744 – 4 hole. Pressure and suction port SAE, at side, opposite side (with metric fastening threads). Through drive: Flange SAE J744: 127-2 (C), Coupler for splined shaft: 1 1/4" 14T 12/24DP (C).