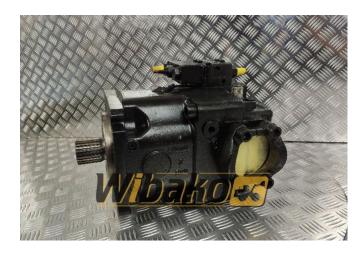

## Description

Axial Piston Variable Pump A11VO. Swashplate design, variable, nominal pressure 350 bar, maximum pressure 400 bar. Open circuit. Size,  $\approx$  displacement V<sub>g maks.</sub> 130 cm<sup>3</sup>. Control unit: power control with override Direction of rotation: counter-clockwise (viewed from shaft end). NBR (nitrile-caoutchouc), shaft seal ring in FKM (fluorcaoutchouc). Splined shaft DIN 5480 for single and combination pump. Mounting flange SAE J744 – 4 hole. Pressure and suction port SAE, at side, opposite side (with metric fastening threads). Through drive: Flange SAE J744: 127-2 (C), Coupler for splined shaft: 1 1/4" 14T 12/24DP (C).