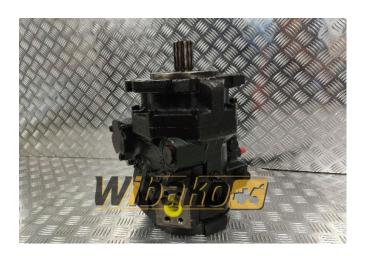

## Hydraulic pump Rexroth A4V G110EV2DP000/40JRND6T11F C1S7AD00-S R902237052

**Weight:** 90.40

**Product Code:** x28r4q **Dimensions:** 0.00 x 0.00 x

0.00

**Price: 0.00 zł** 

Ex Tax: 0.00 zł

## **Description**

Axial piston variable pump A4VG, swashplate design, nominal pressure 450 bar, maximum pressure 500 bar. Pump, closed circuit. Geometric displacement 110 cm<sup>3</sup>. Series 40. Special version.

| Basic        |                                                            |
|--------------|------------------------------------------------------------|
| Condition    | reconditioned                                              |
| Part no.     | R902237052                                                 |
| Additional   |                                                            |
| Applications | Wheel loader Komatsu WA270-8, Wheel loader Komatsu WA320-8 |