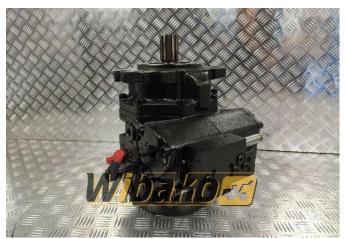

## Hydraulic pump Rexroth A4V G110EV2DP000/40JRND6T11F C1S7AD00-S R902237052

**Weight:** 90.40

**Product Code:** x28r4q **Dimensions:** 0.00 x 0.00 x

0.00

**Price: 0.00 zł** 

Ex Tax: 0.00 zł

## **Description**

Axial piston variable pump A4VG, swashplate design, nominal pressure 450 bar, maximum pressure 500 bar. Pump, closed circuit. Geometric displacement 110 cm<sup>3</sup>. Series 40. Special version.

| Basic        |                                                            |
|--------------|------------------------------------------------------------|
| Condition    | reconditioned                                              |
| Part no.     | R902237052                                                 |
| Additional   |                                                            |
| Applications | Wheel loader Komatsu WA270-8, Wheel loader Komatsu WA320-8 |