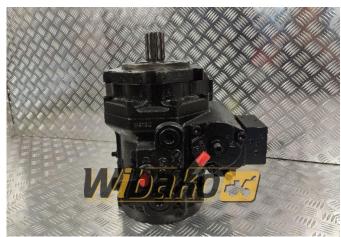

## Hydraulic pump Rexroth A4V G110EV2DP000/40JRND6T11F C1S7AD00-S R902237052

**Weight:** 90.40

**Product Code:** x28r4q **Dimensions:** 0.00 x 0.00 x

0.00

**Price: 0.00 zł** 

Ex Tax: 0.00 zł

## **Description**

Axial piston variable pump A4VG, swashplate design, nominal pressure 450 bar, maximum pressure 500 bar. Pump, closed circuit. Geometric displacement 110 cm<sup>3</sup>. Series 40. Special version.

| Basic        |                                                            |
|--------------|------------------------------------------------------------|
| Condition    | reconditioned                                              |
| Part no.     | R902237052                                                 |
| Additional   |                                                            |
| Applications | Wheel loader Komatsu WA270-8, Wheel loader Komatsu WA320-8 |