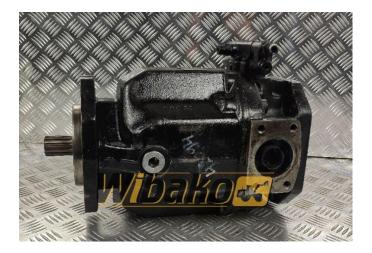

## Hydraulic pump Rexroth PA1 0V0100FHD/31R-PWC62K04 00991907

Weight: 54.00 Product Code: whaqph Dimensions: 0.00 x 0.00 x 0.00

Price: 0.00 zł

Ex Tax: 0.00 zł

## Description

Axial piston variable pump , swashplate design, open circuit, nominal pressure 280 bar, maximum pressure 350 bar. Series 31. High-speed version. Geometric displacement 10 cm<sup>3</sup>. Drive splined shaft ANSI B92.1a, higher torque; limited suitability for through drive. Mounting flange ISO 3019-1 (SAE) 2-hole. SAE flange ports according to J518 Working ports UNF. Fastening thread UNF; lateral top bottom, for through drive. Through drive. Flange ISO 3019-1 101-2 (B) . Hub for splined shaft 1 in 15T 16/32DP.