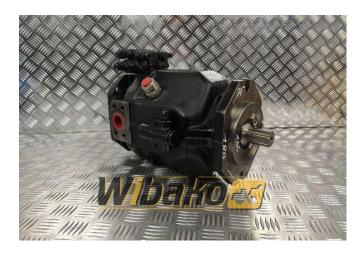

## Hydraulic pump Rexroth PA1 0V0100FHD/31R-PWC62K04 00991907

Weight: 54.00 Product Code: whaqph Dimensions: 0.00 x 0.00 x 0.00

Price: 0.00 zł

Ex Tax: 0.00 zł

## Description

Axial piston variable pump , swashplate design, open circuit, nominal pressure 280 bar, maximum pressure 350 bar. Series 31. High-speed version. Geometric displacement 10 cm<sup>3</sup>. Drive splined shaft ANSI B92.1a, higher torque; limited suitability for through drive. Mounting flange ISO 3019-1 (SAE) 2-hole. SAE flange ports according to J518 Working ports UNF. Fastening thread UNF; lateral top bottom, for through drive. Through drive. Flange ISO 3019-1 101-2 (B) . Hub for splined shaft 1 in 15T 16/32DP.