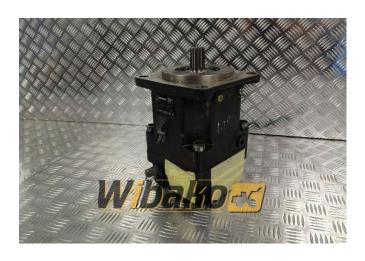

## **Description**

Axial Piston Variable Pump A11VO. Swashplate design, variable, nominal pressure 350 bar, maximum pressure 400 bar. Open circuit. Size,  $\approx$  displacement  $V_{g \, maks.}$  75 cm<sup>3</sup>. Control unit: power control with override Direction of rotation: clockwise (viewed from shaft end). NBR (nitrile-caoutchouc), shaft seal ring in FKM (fluor-caoutchouc). Splined shaft ANSI B92.1a–1976 for single pump. Mounting flange SAE J744 – 4 hole. Pressure and suction port SAE, at side, opposite side (with metric fastening threads). Through drive: