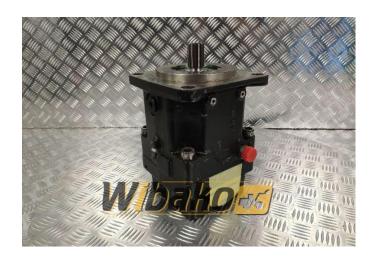

## **Description**

Axial Piston Variable Pump A11VO. Swashplate design, variable, nominal pressure 350 bar, maximum pressure 400 bar. Open circuit. Size,  $\approx$  displacement  $V_{g \, maks.}$  75 cm<sup>3</sup>. Control unit: power control with override Direction of rotation: clockwise (viewed from shaft end). NBR (nitrile-caoutchouc), shaft seal ring in FKM (fluor-caoutchouc). Splined shaft ANSI B92.1a–1976 for single pump. Mounting flange SAE J744 – 4 hole. Pressure and suction port SAE, at side, opposite side (with metric fastening threads). Through drive: