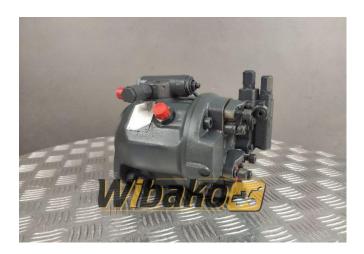

## Hydraulic pump Rexroth A A10V O 28 DFLR/31L-PSC11N00 -SO258 R910947254

Weight: 17.80 Product Code: vcipo7 Dimensions: 0.00 x 0.00 x 0.00

**Price: 0.00 zł** Ex Tax: 0.00 zł

## Description

Axial piston variable pump A10V, swashplate design, open circuit, nominal pressure 280 bar, maximum pressure 350 bar. Series 31. Geometric displacement 28 cm<sup>3</sup>. Pressure-flow power control. Drive splined shaft ANSI B92.1a. Mounting flange ISO 3019-1 (SAE) 2-hole. SAE flange ports according to J518. Working ports metric. Fastening thread metric; rear not for through drive. Without through drive.