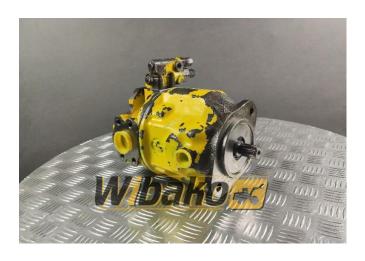

## **Description**

Axial piston variable pump A10V, swashplate design, open circuit, nominal pressure 280 bar, maximum pressure 350 bar. Series 31. Geometric displacement 45 cm<sup>3</sup>. Pressure controller with flow controller, hydraulic, X-T plugged with flushing function. Drive splined shaft ANSI B92.1a, reduced diameter, limited suitability for through drive. Mounting flange ISO 3019-1 (SAE) 2-hole. SAE flange ports according to J518 Working ports UNF. Fastening thread UNF; lateral top bottom, for through drive. Through drive. Flange ISO 3019-1 82-2 (A). Hub for splined shaft 5/8 in 9T 16/32DP.