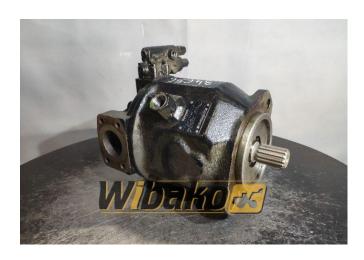

## Hydraulic pump Rexroth AH A10V O 71 DFR /31L-PSC42N00 -SO833 R902434301

**Weight:** 34.00

Product Code: qqollj

**Dimensions:**  $0.00 \times 0.00 \times$ 

0.00

Price: 0.00 zł

Ex Tax: 0.00 zł

## Description

Axial piston variable pump A10V, swashplate design, open circuit, nominal pressure 280 bar, maximum pressure 350 bar. Series 31. High-speed version. Geometric displacement 71 cm³. Pressure controller with flow controller, hydraulic, X-T open. Drive splined shaft ANSI B92.1a. Mounting flange ISO 3019-1 (SAE) 2-hole. SAE flange ports according to J518. Working ports metric. Fastening thread metric; lateral top bottom for through drive. Without through drive.