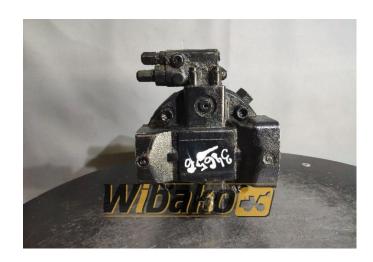

## Hydraulic pump Rexroth AH A10V O 71 DFR /31L-PSC42N00 -SO833 R902434301

**Weight:** 34.00

Product Code: qqollj

**Dimensions:**  $0.00 \times 0.00 \times$ 

0.00

Price: 0.00 zł

Ex Tax: 0.00 zł

## Description

Axial piston variable pump A10V, swashplate design, open circuit, nominal pressure 280 bar, maximum pressure 350 bar. Series 31. High-speed version. Geometric displacement 71 cm³. Pressure controller with flow controller, hydraulic, X-T open. Drive splined shaft ANSI B92.1a. Mounting flange ISO 3019-1 (SAE) 2-hole. SAE flange ports according to J518. Working ports metric. Fastening thread metric; lateral top bottom for through drive. Without through drive.