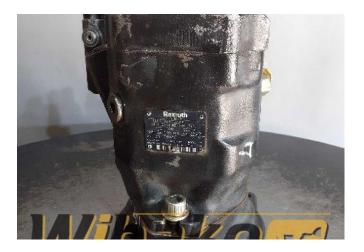

## Hydraulic pump Rexroth A10 VO45DFR1/52L-VSC11N00-S2343 R902460108

Weight: 13.40 Product Code: q0ll2u Dimensions: 0.00 x 0.00 x 0.00

Price: 0.00 zł Ex Tax: 0.00 zł

## Description

Axial piston variable pump A10VO, swashplate design, open circuit, nominal pressure 250 bar, maximum pressure 315 bar. Series 52. Geometric displacement 45 cm<sup>3</sup>. Pressure controller with flow controller, hydraulic, X-T plugged with flushing function. Directions of rotation: counter-clockwise (viewed on drive shaft). Seal: FKM (fluoroelastomer). Splined shaft ISO 3019-1, standard. Mounting flange ISO 3019-1 (SAE) 2-hole. SAE flange ports, fastening thread metric, rear, not for through drive. Without through drive.

| Basic     |            |  |
|-----------|------------|--|
| Condition | secondhand |  |
| Part no.  | R902460108 |  |