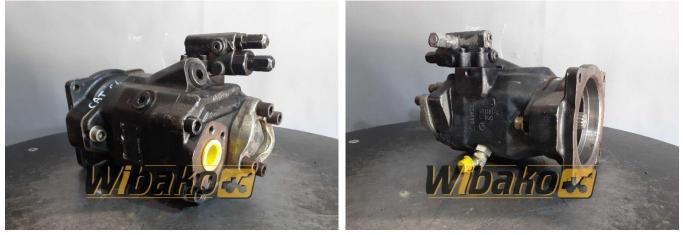

## Hydraulic pump Rexroth A10 VO45DFR1/52L-VSC11N00-S2343 R902460108

Weight: 13.40 Product Code: q0ll2u Dimensions: 0.00 x 0.00 x 0.00

Price: 0.00 zł Ex Tax: 0.00 zł

## Description

Axial piston variable pump A10VO, swashplate design, open circuit, nominal pressure 250 bar, maximum pressure 315 bar. Series 52. Geometric displacement 45 cm<sup>3</sup>. Pressure controller with flow controller, hydraulic, X-T plugged with flushing function. Directions of rotation: counter-clockwise (viewed on drive shaft). Seal: FKM (fluoroelastomer). Splined shaft ISO 3019-1, standard. Mounting flange ISO 3019-1 (SAE) 2-hole. SAE flange ports, fastening thread metric, rear, not for through drive. Without through drive.

| Basic     |            |  |
|-----------|------------|--|
| Condition | secondhand |  |
| Part no.  | R902460108 |  |