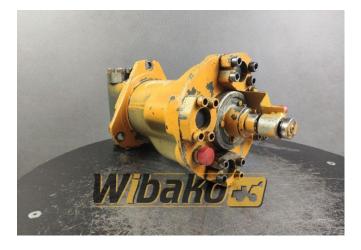

## Swing joint (Svivel joint) Liebherr DDF525 9961014

Weight: 59.00 Product Code: s15g4e Dimensions: 0.00 x 0.00 x 0.00

Price: 0.00 zł

Ex Tax: 0.00 zł

## Product link

Link: Swing joint (Svivel joint) Liebherr DDF525 9961014

| Basic        |                                                                                                                                                                                                                                                                                                                                                                                                                                                                                                                                              |
|--------------|----------------------------------------------------------------------------------------------------------------------------------------------------------------------------------------------------------------------------------------------------------------------------------------------------------------------------------------------------------------------------------------------------------------------------------------------------------------------------------------------------------------------------------------------|
| Condition    | secondhand                                                                                                                                                                                                                                                                                                                                                                                                                                                                                                                                   |
| Part no.     | 9961014                                                                                                                                                                                                                                                                                                                                                                                                                                                                                                                                      |
| Additional   |                                                                                                                                                                                                                                                                                                                                                                                                                                                                                                                                              |
| Applications | Track (Crawler) excavator Liebherr R914,<br>Track (Crawler) excavator Liebherr R914B<br>HDSL, Track (Crawler) excavator Liebherr<br>R914C, Track (Crawler) excavator Liebherr<br>R924 C, Track (Crawler) excavator Liebherr<br>R924 HDSL, Track (Crawler) excavator<br>Liebherr R924C, Track (Crawler) excavator<br>Liebherr R934 B HDS, Track (Crawler)<br>excavator Liebherr R944 B, Track (Crawler)<br>excavator Liebherr R944 C, Track (Crawler)<br>excavator Liebherr R944 HDSL, Track<br>(Crawler) excavator Liebherr R944 HDSL, Track |