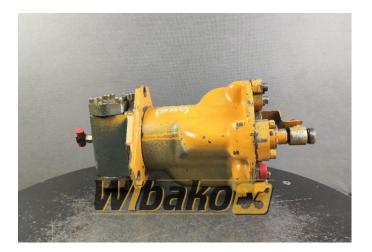

## Swing joint (Svivel joint) Liebherr DDF525 9961014

Weight: 59.00 Product Code: s15g4e Dimensions: 0.00 x 0.00 x 0.00

Price: 0.00 zł

Ex Tax: 0.00 zł

## Product link

Link: Swing joint (Svivel joint) Liebherr DDF525 9961014

| Basic        |                                                                                                                                                                                                                                                                                                                                                                                                                                                                                                                                              |
|--------------|----------------------------------------------------------------------------------------------------------------------------------------------------------------------------------------------------------------------------------------------------------------------------------------------------------------------------------------------------------------------------------------------------------------------------------------------------------------------------------------------------------------------------------------------|
| Condition    | secondhand                                                                                                                                                                                                                                                                                                                                                                                                                                                                                                                                   |
| Part no.     | 9961014                                                                                                                                                                                                                                                                                                                                                                                                                                                                                                                                      |
| Additional   |                                                                                                                                                                                                                                                                                                                                                                                                                                                                                                                                              |
| Applications | Track (Crawler) excavator Liebherr R914,<br>Track (Crawler) excavator Liebherr R914B<br>HDSL, Track (Crawler) excavator Liebherr<br>R914C, Track (Crawler) excavator Liebherr<br>R924 C, Track (Crawler) excavator Liebherr<br>R924 HDSL, Track (Crawler) excavator<br>Liebherr R924C, Track (Crawler) excavator<br>Liebherr R934 B HDS, Track (Crawler)<br>excavator Liebherr R944 B, Track (Crawler)<br>excavator Liebherr R944 C, Track (Crawler)<br>excavator Liebherr R944 HDSL, Track<br>(Crawler) excavator Liebherr R944 HDSL, Track |