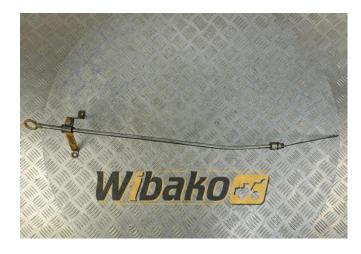

## **Oil dipstick Liebherr 9145035**

Weight: 0.36 Product Code: 1dfp9ml Dimensions: 84.00 x 15.00 x 14.00

Price: 0.00 zł

Ex Tax: 0.00 zł

## **Product link**

Link: Oil dipstick Liebherr 9145035

| Basic        |                                                                                                                                            |
|--------------|--------------------------------------------------------------------------------------------------------------------------------------------|
| Condition    | used                                                                                                                                       |
| Part no.     | 9145035                                                                                                                                    |
| Additional   |                                                                                                                                            |
| Applications | Track (Crawler) excavator Liebherr R912 HD,<br>Engine Liebherr D904, Engine Liebherr D904<br>T 9278528, Engine Liebherr D904 TB<br>9269503 |