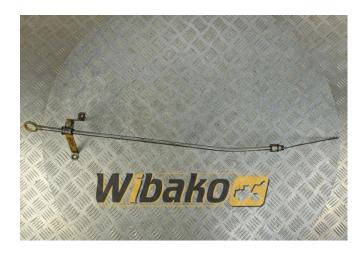

## Oil dipstick Liebherr 9270907

**Weight:** 0.30

**Product Code:** 1dfp8w3 **Dimensions:** 85.00 x 7.00 x

7.00

Price: 0.00 zł

Ex Tax: 0.00 zł

## **Product link**

Link: Oil dipstick Liebherr 9270907

| Basic        |                                                                                                                                        |
|--------------|----------------------------------------------------------------------------------------------------------------------------------------|
| Condition    | used                                                                                                                                   |
| Part no.     | 9270907                                                                                                                                |
| Additional   |                                                                                                                                        |
| Applications | Track (Crawler) excavator Liebherr R912 HD,<br>Engine Liebherr D904, Engine Liebherr D904<br>T 9271299, Engine Liebherr D904 T 9278528 |