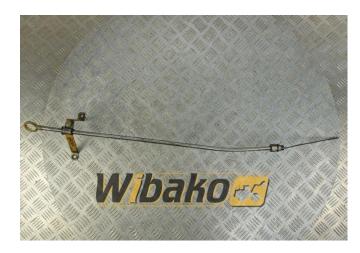

## **Oil dipstick for engine Liebherr D926 9147516**

Weight: 0.21 Product Code: 1dfpo5s Dimensions: 86.00 x 5.00 x 3.00

Price: 0.00 zł

Ex Tax: 0.00 zł

## Product link

Link: Oil dipstick for engine Liebherr D926 9147516

| Basic        |                                                                                                                                                                       |
|--------------|-----------------------------------------------------------------------------------------------------------------------------------------------------------------------|
| Condition    | used                                                                                                                                                                  |
| Part no.     | 9147516                                                                                                                                                               |
| Additional   |                                                                                                                                                                       |
| Applications | Track (Crawler) excavator Liebherr R912 HD,<br>Engine Liebherr D904 T 9278528, Engine<br>Liebherr D916, Engine Liebherr D926, Engine<br>Liebherr D926 TI-E A2 9074816 |