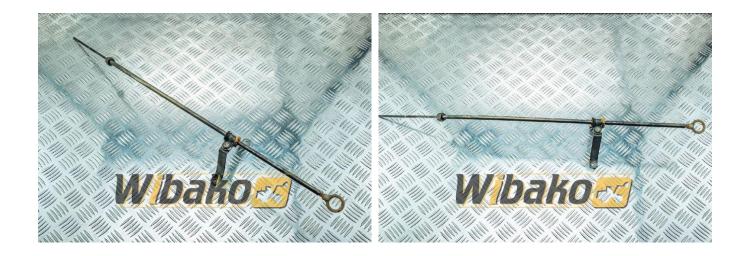

## **Oil dipstick for engine Liebherr D926 9147516**

Weight: 0.21 Product Code: 1dfpo5s Dimensions: 86.00 x 5.00 x 3.00

Price: 0.00 zł

Ex Tax: 0.00 zł

## Product link

Link: Oil dipstick for engine Liebherr D926 9147516

| Basic        |                                                                                                                                                                       |
|--------------|-----------------------------------------------------------------------------------------------------------------------------------------------------------------------|
| Condition    | used                                                                                                                                                                  |
| Part no.     | 9147516                                                                                                                                                               |
| Additional   |                                                                                                                                                                       |
| Applications | Track (Crawler) excavator Liebherr R912 HD,<br>Engine Liebherr D904 T 9278528, Engine<br>Liebherr D916, Engine Liebherr D926, Engine<br>Liebherr D926 TI-E A2 9074816 |