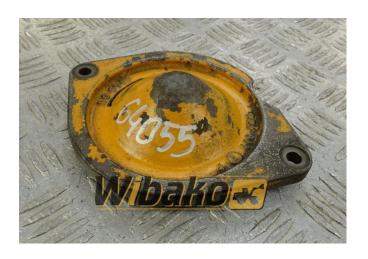

## Water Pump Cap Liebherr 9888266

Weight: 0.98

Product Code: 1dfbo8r

**Dimensions:**  $17.00 \times 13.00 \times$ 

4.00

Price: 0.00 zł

Ex Tax: 0.00 zł

## **Product link**

Link: Water Pump Cap Liebherr 9888266

| Basic        |                                                                                                                                                                                                                                                                                           |
|--------------|-------------------------------------------------------------------------------------------------------------------------------------------------------------------------------------------------------------------------------------------------------------------------------------------|
| Condition    | secondhand                                                                                                                                                                                                                                                                                |
| Part no.     | 9888266                                                                                                                                                                                                                                                                                   |
| Type         | OE                                                                                                                                                                                                                                                                                        |
| Additional   |                                                                                                                                                                                                                                                                                           |
| Applications | Track (Crawler) excavator Liebherr R912 HD, Engine Liebherr D904 T 9278528, Engine Liebherr D914, Engine Liebherr D916, Engine Liebherr D924, Engine Liebherr D924 T-E A1 9072330, Engine Liebherr D924 T-E A1 9883022, Engine Liebherr D924 T-E A1 9883026, Engine Liebherr D924 TI-E A2 |