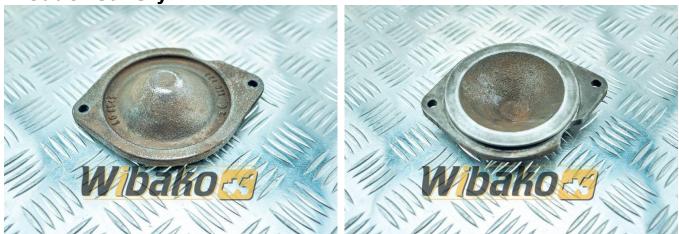

## Water Pump Cap Liebherr 9888266

Weight: 0.98

Product Code: 1dfbo8r

**Dimensions:**  $17.00 \times 13.00 \times$ 

4.00

Price: 0.00 zł

Ex Tax: 0.00 zł

## **Product link**

Link: Water Pump Cap Liebherr 9888266

| Basic        |                                                                                                                                                                                                                                                                                           |
|--------------|-------------------------------------------------------------------------------------------------------------------------------------------------------------------------------------------------------------------------------------------------------------------------------------------|
| Condition    | secondhand                                                                                                                                                                                                                                                                                |
| Part no.     | 9888266                                                                                                                                                                                                                                                                                   |
| Type         | OE                                                                                                                                                                                                                                                                                        |
| Additional   |                                                                                                                                                                                                                                                                                           |
| Applications | Track (Crawler) excavator Liebherr R912 HD, Engine Liebherr D904 T 9278528, Engine Liebherr D914, Engine Liebherr D916, Engine Liebherr D924, Engine Liebherr D924 T-E A1 9072330, Engine Liebherr D924 T-E A1 9883022, Engine Liebherr D924 T-E A1 9883026, Engine Liebherr D924 TI-E A2 |