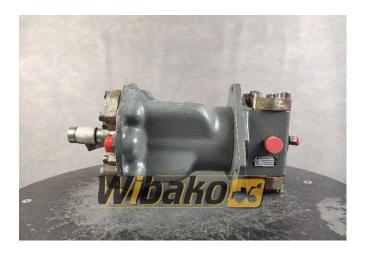

## Swing joint (Svivel joint) Liebherr DDF525 9961014

Weight: 58.00

**Product Code:** rgbg4e **Dimensions:** 0.00 x 0.00 x

0.00

Price: 0.00 zł

Ex Tax: 0.00 zł

## **Product link**

Link: Swing joint (Svivel joint) Liebherr DDF525 9961014

| Basic        |                                                                                                                                                                                                                                                                                                                                                                                                                                                                                                  |
|--------------|--------------------------------------------------------------------------------------------------------------------------------------------------------------------------------------------------------------------------------------------------------------------------------------------------------------------------------------------------------------------------------------------------------------------------------------------------------------------------------------------------|
| Condition    | secondhand                                                                                                                                                                                                                                                                                                                                                                                                                                                                                       |
| Part no.     | 9961014                                                                                                                                                                                                                                                                                                                                                                                                                                                                                          |
| Additional   |                                                                                                                                                                                                                                                                                                                                                                                                                                                                                                  |
| Applications | Track (Crawler) excavator Liebherr R914, Track (Crawler) excavator Liebherr R914B HDSL, Track (Crawler) excavator Liebherr R914C, Track (Crawler) excavator Liebherr R924 C, Track (Crawler) excavator Liebherr R924 HDSL, Track (Crawler) excavator Liebherr R924C, Track (Crawler) excavator Liebherr R934 B HDS, Track (Crawler) excavator Liebherr R944 B, Track (Crawler) excavator Liebherr R944 C, Track (Crawler) excavator Liebherr R944 HDSL, Track (Crawler) excavator Liebherr R944C |