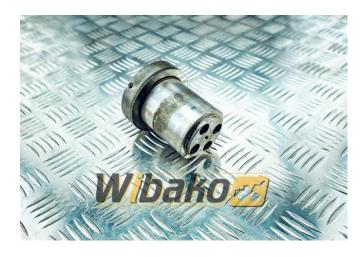

## Fuel injection hub Liebherr 9268884

Weight: 1.57 Product Code: uiq8du Dimensions: 10.00 x 8.00 x 8.00

## **Product link**

Link: Fuel injection hub Liebherr 9268884

| Basic        |                                                                                                                                          |
|--------------|------------------------------------------------------------------------------------------------------------------------------------------|
| Condition    | secondhand                                                                                                                               |
| Part no.     | 9268884                                                                                                                                  |
| Туре         | OE                                                                                                                                       |
| Туре         | OE                                                                                                                                       |
| Туре         | OE                                                                                                                                       |
| Additional   |                                                                                                                                          |
| Applications | Engine Liebherr D904, Engine Liebherr D906,<br>Engine Liebherr D914, Engine Liebherr D916,<br>Engine Liebherr D924, Engine Liebherr D926 |