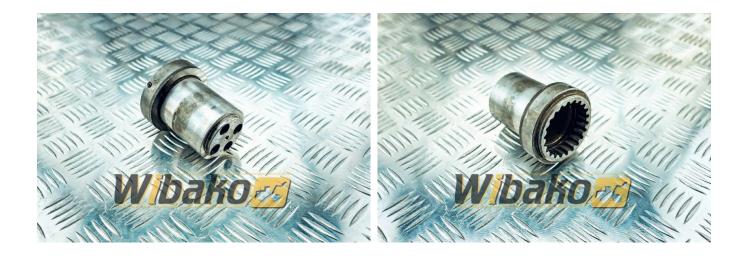

## Fuel injection hub Liebherr 9268884

Weight: 1.57 Product Code: uiq8du Dimensions: 10.00 x 8.00 x 8.00

## **Product link**

Link: Fuel injection hub Liebherr 9268884

| Basic        |                                                                                                                                          |
|--------------|------------------------------------------------------------------------------------------------------------------------------------------|
| Condition    | secondhand                                                                                                                               |
| Part no.     | 9268884                                                                                                                                  |
| Туре         | OE                                                                                                                                       |
| Туре         | OE                                                                                                                                       |
| Туре         | OE                                                                                                                                       |
| Additional   |                                                                                                                                          |
| Applications | Engine Liebherr D904, Engine Liebherr D906,<br>Engine Liebherr D914, Engine Liebherr D916,<br>Engine Liebherr D924, Engine Liebherr D926 |