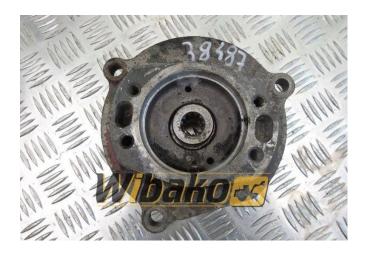

## Hydraulic pump drive Cummins M11 3820754/3819 638/3028422/3161567

**Weight: 3.20** 

Product Code: tp3o7a

**Dimensions:**  $17.00 \times 17.00 \times$ 

11.00

Price: 1 107.00 zł

Ex Tax: 900.00 zł

## **Product link**

Link: <u>Hydraulic pump drive Cummins M11</u> 3820754/3819638/3028422/3161567

| Basic        |                                                                                                                                                                                            |
|--------------|--------------------------------------------------------------------------------------------------------------------------------------------------------------------------------------------|
| Condition    | used                                                                                                                                                                                       |
| Part no.     | 3820754/3819638/3028422/3161567                                                                                                                                                            |
| Additional   |                                                                                                                                                                                            |
| Applications | Engine Cummins M11, Engine Cummins M11<br>CELECT PLUS, Engine Cummins M11 CELECT<br>PLUS CPL2012, Engine Cummins QSM11,<br>Engine Cummins QSM11 CPL2828, Engine<br>Cummins QSM11-C CPL8608 |