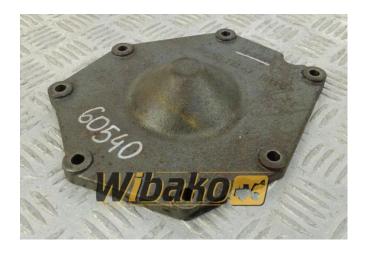

## Water pump cover Liebherr 9267777

**Weight:** 1.70

**Product Code:** 1apomtt

**Dimensions:** 23.00 x 20.00 x

5.00

Price: 0.00 zł

Ex Tax: 0.00 zł

## **Product link**

Link: Water pump cover Liebherr 9267777

| Basic        |                                                                                                                                                                                                             |
|--------------|-------------------------------------------------------------------------------------------------------------------------------------------------------------------------------------------------------------|
| Condition    | secondhand                                                                                                                                                                                                  |
| Part no.     | 9267777                                                                                                                                                                                                     |
| Type         | OE                                                                                                                                                                                                          |
| Additional   |                                                                                                                                                                                                             |
| Applications | Engine Liebherr D9306, Engine Liebherr<br>D9308, Engine Liebherr D9308 T 9273967,<br>Engine Liebherr D9406, Engine Liebherr<br>D9406 TI-E A3 9888258, Engine Liebherr<br>D9408, Engine Liebherr D9408 TI A3 |