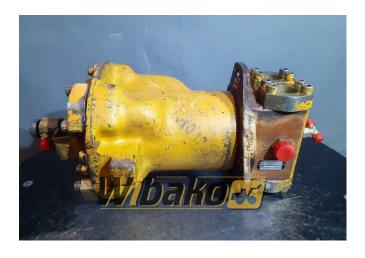

## Swing joint (Svivel joint) Liebherr DDF525 9270180

**Weight:** 70.00

**Product Code:** qfh4xw **Dimensions:** 0.00 x 0.00 x

0.00

Price: 0.00 zł

Ex Tax: 0.00 zł

## **Product link**

Link: Swing joint (Svivel joint) Liebherr DDF525 9270180

| Basic        |                                                                                                                                                                                                                                   |
|--------------|-----------------------------------------------------------------------------------------------------------------------------------------------------------------------------------------------------------------------------------|
| Condition    | secondhand                                                                                                                                                                                                                        |
| Part no.     | 9270180                                                                                                                                                                                                                           |
| Additional   |                                                                                                                                                                                                                                   |
| Applications | Track (Crawler) excavator Liebherr R934,<br>Track (Crawler) excavator Liebherr R934 B,<br>Track (Crawler) excavator Liebherr R934<br>HDSL, Track (Crawler) excavator Liebherr<br>R942, Track (Crawler) excavator Liebherr<br>R944 |