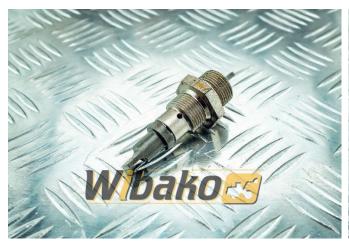

## Drive measurement set-up Liebherr D9306/D9308/D9406/D9408 9269438

Weight: 0.14

**Product Code:** sbumw5 **Dimensions:** 9.00 x 3.50 x

3.50

Price: 369.00 zł

Ex Tax: 300.00 zł

## **Product link**

Link: <u>Drive measurement set-up Liebherr D9306/D9308/D9406/D9408</u> 9269438

| Basic        |                                                                                            |
|--------------|--------------------------------------------------------------------------------------------|
| Condition    | used                                                                                       |
| Part no.     | 9269438                                                                                    |
| Type         | OE                                                                                         |
| Type         | OE                                                                                         |
| Additional   |                                                                                            |
| Applications | Engine Liebherr D9306, Engine Liebherr D9308, Engine Liebherr D9406, Engine Liebherr D9408 |