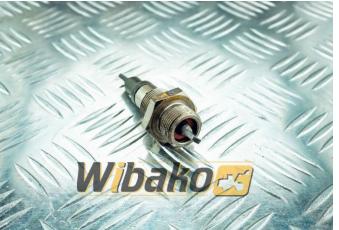

## Drive measurement set-up Liebherr D9306/D9308/D9406/D9408 9269438

Weight: 0.14

**Product Code:** sbumw5 **Dimensions:** 9.00 x 3.50 x

3.50

Price: 369.00 zł

Ex Tax: 300.00 zł

## **Product link**

Link: <u>Drive measurement set-up Liebherr D9306/D9308/D9406/D9408</u> 9269438

| Basic        |                                                                                            |
|--------------|--------------------------------------------------------------------------------------------|
| Condition    | used                                                                                       |
| Part no.     | 9269438                                                                                    |
| Type         | OE                                                                                         |
| Type         | OE                                                                                         |
| Additional   |                                                                                            |
| Applications | Engine Liebherr D9306, Engine Liebherr D9308, Engine Liebherr D9406, Engine Liebherr D9408 |