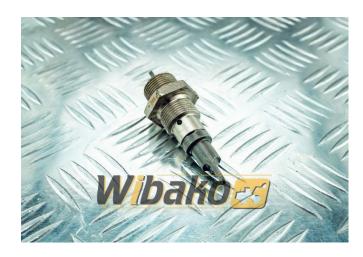

## Drive measurement set-up Liebherr D9306/D9308/D9406/D9408 9269438

Weight: 0.14

**Product Code:** sbumw5 **Dimensions:** 9.00 x 3.50 x

3.50

Price: 369.00 zł

Ex Tax: 300.00 zł

## **Product link**

Link: <u>Drive measurement set-up Liebherr D9306/D9308/D9406/D9408</u> 9269438

| Basic        |                                                                                            |
|--------------|--------------------------------------------------------------------------------------------|
| Condition    | used                                                                                       |
| Part no.     | 9269438                                                                                    |
| Type         | OE                                                                                         |
| Type         | OE                                                                                         |
| Additional   |                                                                                            |
| Applications | Engine Liebherr D9306, Engine Liebherr D9308, Engine Liebherr D9406, Engine Liebherr D9408 |