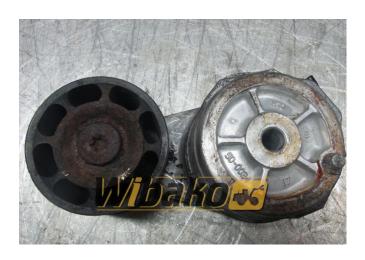

## Belt tensioner Dayco Caterpillar C4.4/C6.6/C7/C9/C 11/C12/C13/C15/C18/3126 190-0643

**Weight:** 1.70

Product Code: q4crqe

**Dimensions:** 19.00 x 12.00 x

10.00

Price: 0.00 zł

Ex Tax: 0.00 zł

## **Product link**

Link: Belt tensioner Dayco Caterpillar

C4.4/C6.6/C7/C9/C11/C12/C13/C15/C18/3126 190-0643

| Basic        |                                                                                                                                                                                                                                                                        |
|--------------|------------------------------------------------------------------------------------------------------------------------------------------------------------------------------------------------------------------------------------------------------------------------|
| Condition    | used                                                                                                                                                                                                                                                                   |
| Part no.     | 190-0643                                                                                                                                                                                                                                                               |
| Additional   |                                                                                                                                                                                                                                                                        |
| Applications | Engine Caterpillar 3126, Engine Caterpillar C11, Engine Caterpillar C12, Engine Caterpillar C13, Engine Caterpillar C15, Engine Caterpillar C18, Engine Caterpillar C4.4, Engine Caterpillar C6.6, Engine Caterpillar C7, Engine Caterpillar C7, Engine Caterpillar C9 |