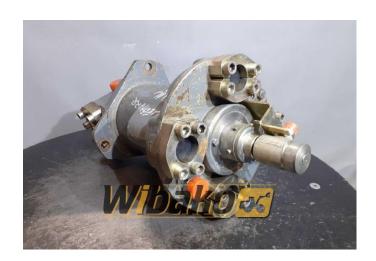

## Swing joint (Svivel joint) Liebherr DDF525 9961014

Weight: 80.00

**Product Code:** ptcg4e **Dimensions:** 0.00 x 0.00 x

0.00

Price: 0.00 zł

Ex Tax: 0.00 zł

## **Product link**

Link: Swing joint (Svivel joint) Liebherr DDF525 9961014

| Basic        |                                                                                                                                                                                                                                                                                                                                                                                                                                                                                                  |
|--------------|--------------------------------------------------------------------------------------------------------------------------------------------------------------------------------------------------------------------------------------------------------------------------------------------------------------------------------------------------------------------------------------------------------------------------------------------------------------------------------------------------|
| Condition    | secondhand                                                                                                                                                                                                                                                                                                                                                                                                                                                                                       |
| Part no.     | 9961014                                                                                                                                                                                                                                                                                                                                                                                                                                                                                          |
| Additional   |                                                                                                                                                                                                                                                                                                                                                                                                                                                                                                  |
| Applications | Track (Crawler) excavator Liebherr R914, Track (Crawler) excavator Liebherr R914B HDSL, Track (Crawler) excavator Liebherr R914C, Track (Crawler) excavator Liebherr R924 C, Track (Crawler) excavator Liebherr R924 HDSL, Track (Crawler) excavator Liebherr R924C, Track (Crawler) excavator Liebherr R934 B HDS, Track (Crawler) excavator Liebherr R944 B, Track (Crawler) excavator Liebherr R944 C, Track (Crawler) excavator Liebherr R944 HDSL, Track (Crawler) excavator Liebherr R944C |