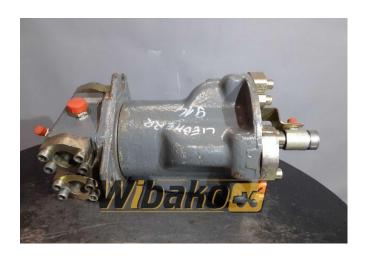

## Swing joint (Svivel joint) Liebherr DDF525 9961014

Weight: 80.00

**Product Code:** ptcg4e **Dimensions:** 0.00 x 0.00 x

0.00

Price: 0.00 zł

Ex Tax: 0.00 zł

## **Product link**

Link: Swing joint (Svivel joint) Liebherr DDF525 9961014

| Basic        |                                                                                                                                                                                                                                                                                                                                                                                                                                                                                                  |
|--------------|--------------------------------------------------------------------------------------------------------------------------------------------------------------------------------------------------------------------------------------------------------------------------------------------------------------------------------------------------------------------------------------------------------------------------------------------------------------------------------------------------|
| Condition    | secondhand                                                                                                                                                                                                                                                                                                                                                                                                                                                                                       |
| Part no.     | 9961014                                                                                                                                                                                                                                                                                                                                                                                                                                                                                          |
| Additional   |                                                                                                                                                                                                                                                                                                                                                                                                                                                                                                  |
| Applications | Track (Crawler) excavator Liebherr R914, Track (Crawler) excavator Liebherr R914B HDSL, Track (Crawler) excavator Liebherr R914C, Track (Crawler) excavator Liebherr R924 C, Track (Crawler) excavator Liebherr R924 HDSL, Track (Crawler) excavator Liebherr R924C, Track (Crawler) excavator Liebherr R934 B HDS, Track (Crawler) excavator Liebherr R944 B, Track (Crawler) excavator Liebherr R944 C, Track (Crawler) excavator Liebherr R944 HDSL, Track (Crawler) excavator Liebherr R944C |