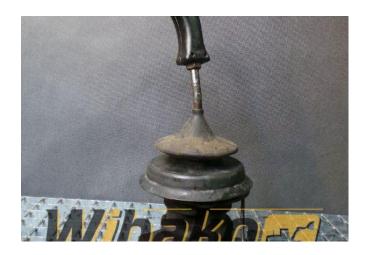

## Joystick O&K 1598180/1 13390/24

**Weight:** 10.00

**Product Code:** 9v36f5

**Dimensions:**  $0.00 \times 0.00 \times$ 

0.00

Price: 0.00 zł

Ex Tax: 0.00 zł

## **Product link**

Link: Joystick O&K 1598180/1 13390/24

| Basic        |                                                                                                                                         |
|--------------|-----------------------------------------------------------------------------------------------------------------------------------------|
| Condition    | used                                                                                                                                    |
| Part no.     | 13390/24                                                                                                                                |
| Additional   |                                                                                                                                         |
| Applications | Track (Crawler) excavator O&K RH6 PMS,<br>Wheel excavator O&K MH CITY, Wheel<br>excavator O&k MH4, Wheel excavator O&K<br>MH5 PMS 98723 |