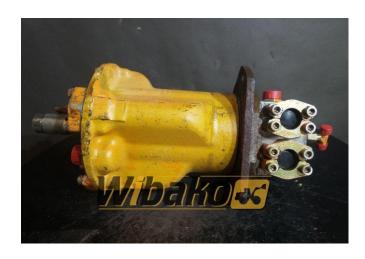

## Swing joint (Svivel joint) Liebherr DDF520 9144400

**Weight: 52.00** 

**Product Code:** m942w4 **Dimensions:** 0.00 x 0.00 x

0.00

Price: 0.00 zł

Ex Tax: 0.00 zł