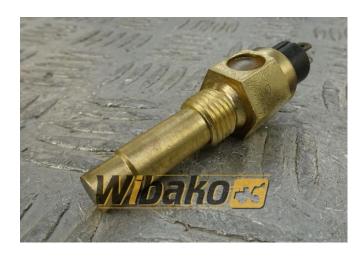

## Temperature sensor VDO 803/1/6

**Weight: 0.06** 

**Product Code:** 1djsq2s **Dimensions:** 8.00 x 3.00 x

3.00

Price: 0.00 zł

Ex Tax: 0.00 zł

## **Product link**

Link: Temperature sensor VDO 803/1/6

| Basic        |                                                                                                                                                  |
|--------------|--------------------------------------------------------------------------------------------------------------------------------------------------|
| Condition    | secondhand                                                                                                                                       |
| Part no.     | 803/1/6                                                                                                                                          |
| Additional   |                                                                                                                                                  |
| Applications | Engine Liebherr D904, Engine Liebherr D904<br>T 9270241, Engine Liebherr D906, Engine<br>Liebherr D924 T-E A1 9883022, Engine<br>Mercedes OM421A |