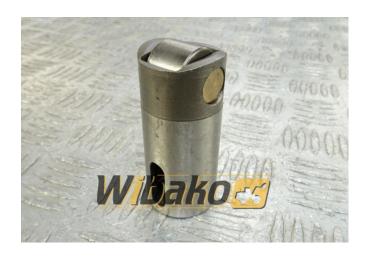

## Roller tappet D=34mm wbk D934/D936/D944/D946 10153536

**Weight:** 0.30

**Product Code:** 1e7wsr2 **Dimensions:** 8.00 x 4.00 x

4.00

Price: 0.00 zł

Ex Tax: 0.00 zł

## **Product link**

Link: Roller tappet D=34mm wbk D934/D936/D944/D946 10153536

| Basic        |                                                                                                                                 |
|--------------|---------------------------------------------------------------------------------------------------------------------------------|
| Part no.     | 10153536                                                                                                                        |
| Additional   |                                                                                                                                 |
| Applications | Engine Liebherr D934, Engine Liebherr D936,<br>Engine Liebherr D936 L A6 9080081, Engine<br>Liebherr D944, Engine Liebherr D946 |