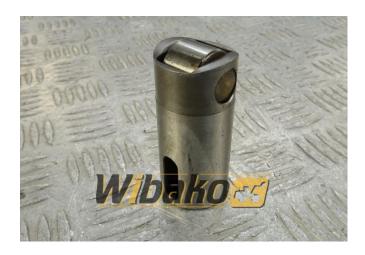

## Roller tappet D=34mm wbk D934/D936/D944/D946 10153536

Weight: 0.30 Product Code: 1dc8sr2 Dimensions: 8.00 x 4.00 x 4.00

Price: 0.00 zł

Ex Tax: 0.00 zł