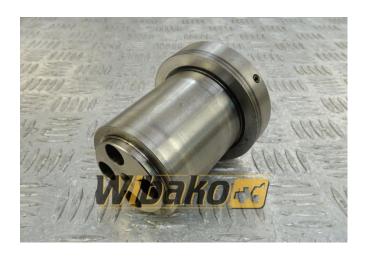

## **Fuel injection hub Liebherr** 9268892

**Weight:** 1.57

**Product Code:** 1df1lrf

**Dimensions:**  $10.00 \times 8.00 \times$ 

8.00

Price: 0.00 zł

Ex Tax: 0.00 zł

## **Product link**

Link: Fuel injection hub Liebherr 9268892

| Basic        |                                                                                                                                                                                                                                                                                                                                                                                              |
|--------------|----------------------------------------------------------------------------------------------------------------------------------------------------------------------------------------------------------------------------------------------------------------------------------------------------------------------------------------------------------------------------------------------|
| Condition    | used                                                                                                                                                                                                                                                                                                                                                                                         |
| Part no.     | 9268892                                                                                                                                                                                                                                                                                                                                                                                      |
| Type         | OE                                                                                                                                                                                                                                                                                                                                                                                           |
| Type         | OE                                                                                                                                                                                                                                                                                                                                                                                           |
| Additional   |                                                                                                                                                                                                                                                                                                                                                                                              |
| Applications | Track (Crawler) excavator Liebherr R912 HD, Engine Liebherr D904, Engine Liebherr D904 T 9271299, Engine Liebherr D904 T 9278528, Engine Liebherr D904 TB 9269503, Engine Liebherr D906, Engine Liebherr D914, Engine Liebherr D916, Engine Liebherr D916 TI 9277950, Engine Liebherr D924, Engine Liebherr D924 TI-E A2 9072341, Engine Liebherr D924 TI-E A2 9883030, Engine Liebherr D926 |