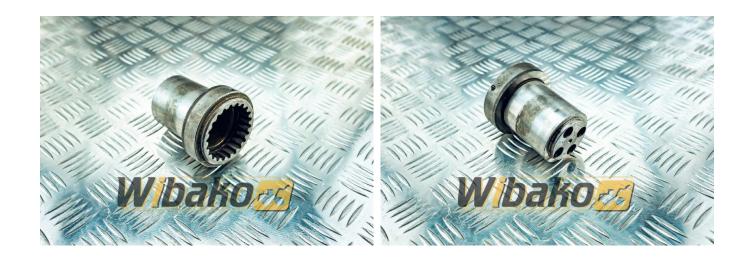

## **Fuel injection hub Liebherr** 9268892

**Weight:** 1.57

**Product Code:** 1df1lrf

**Dimensions:**  $10.00 \times 8.00 \times$ 

8.00

Price: 0.00 zł

Ex Tax: 0.00 zł

## **Product link**

Link: Fuel injection hub Liebherr 9268892

| Basic        |                                                                                                                                                                                                                                                                                                                                                                                              |
|--------------|----------------------------------------------------------------------------------------------------------------------------------------------------------------------------------------------------------------------------------------------------------------------------------------------------------------------------------------------------------------------------------------------|
| Condition    | used                                                                                                                                                                                                                                                                                                                                                                                         |
| Part no.     | 9268892                                                                                                                                                                                                                                                                                                                                                                                      |
| Type         | OE                                                                                                                                                                                                                                                                                                                                                                                           |
| Type         | OE                                                                                                                                                                                                                                                                                                                                                                                           |
| Additional   |                                                                                                                                                                                                                                                                                                                                                                                              |
| Applications | Track (Crawler) excavator Liebherr R912 HD, Engine Liebherr D904, Engine Liebherr D904 T 9271299, Engine Liebherr D904 T 9278528, Engine Liebherr D904 TB 9269503, Engine Liebherr D906, Engine Liebherr D914, Engine Liebherr D916, Engine Liebherr D916 TI 9277950, Engine Liebherr D924, Engine Liebherr D924 TI-E A2 9072341, Engine Liebherr D924 TI-E A2 9883030, Engine Liebherr D926 |