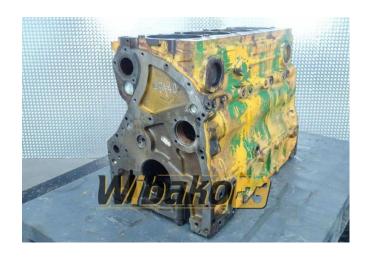

## Crankcase for engine Liebherr D924 L03021

Weight: 194.00

Product Code: 10|s5qi

**Dimensions:** 68.00 x 51.00 x

44.00

Price: 0.00 zł

Ex Tax: 0.00 zł

## **Product link**

Link: Crankcase for engine Liebherr D924 L03021

| Basic        |                                                                                                                        |
|--------------|------------------------------------------------------------------------------------------------------------------------|
| Condition    | used                                                                                                                   |
| Part no.     | L03021                                                                                                                 |
| Type         | OE                                                                                                                     |
| Туре         | OE                                                                                                                     |
| Additional   |                                                                                                                        |
| Applications | Engine Liebherr D914, Engine Liebherr D924, Engine Liebherr D924 TI-E A2 9882402, Engine Liebherr D924 TI-E A2 9888771 |